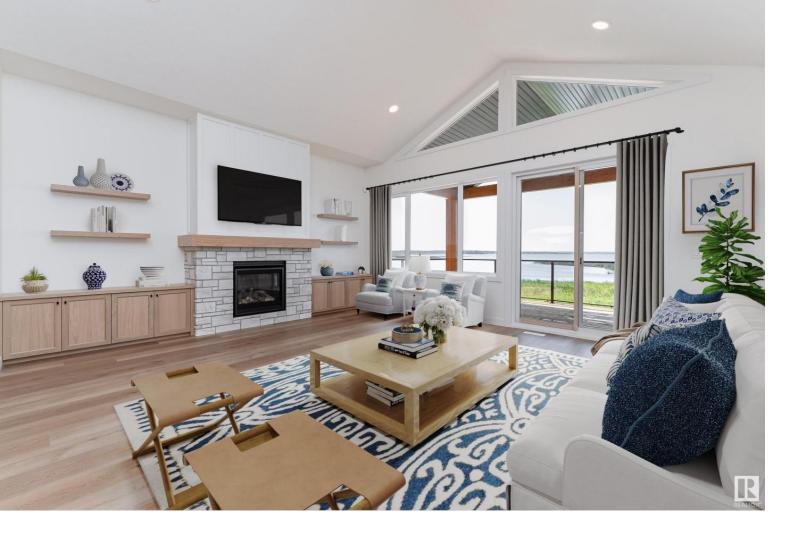

## 11 55101 STE. ANNE Trail Rural Lac Ste. Anne County AB

\$989 9nn

One of a kind, Oversized Larch Plan on the WATERFRONT! Simply stunning from the curb appeal to the interior in this 4 bedroom WALKOUT bungalow. The island kitchen cabinets are gorgeous and capped with amazing stone tops. The vaulted ceiling allows the fireplace to monument as it reaches high. Bright neutral hard surface floors blankets the main and adds to the opulence of the great room. The primary bedroom shares the same amazing lake front views as the great room and features a spa like ensuite that simply invites. Another bedroom, bathroom and huge laundry room round out the main. In the walkout basement you will find the massive family/games room. Two more bright bedrooms and another 4 piece bath complete the lower level. Huge full width covered deck at main and 2nd patio below at the walkout level. Oversized attached garage, pool and marina just add to this one of a kind treasure. Furniture is virtual and not included. Landscaping is included!