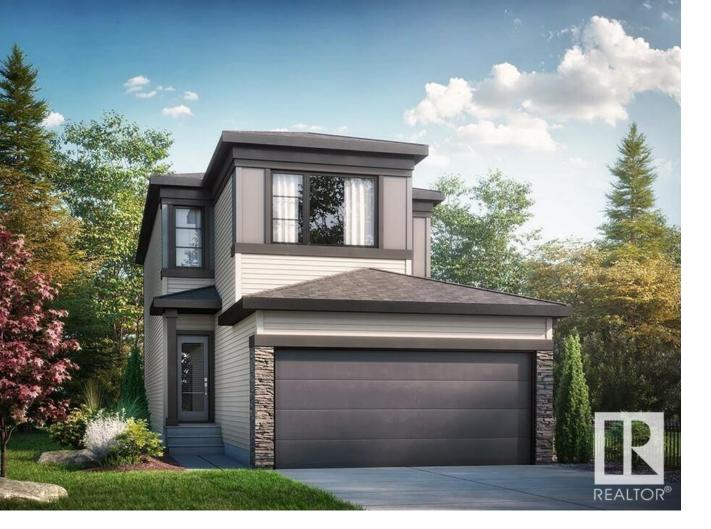

## 11 Gambel Loop Spruce Grove AB \$499,900

Welcome to the Ruby by Bedrock Homes, where luxury meets functionality in this modern sanctuary. With 3 bedrooms, 2.5 bathrooms, and a bonus room on the second floor, this home exudes elegance and comfort at every turn. From the 9' ceilings on the main floor to the electric fireplace in the great room, every detail is thoughtfully designed for your enjoyment. The kitchen features Quartz countertops and 6-piece Samsung Stainless Steel Appliances, while the primary upper floor bedroom boasts a luxurious 5-piece ensuite with a 60" freestanding tub and dual sinks. With triple pane, Low-E argon filled Energy Star rated windows and luxury vinyl plank flooring throughout, the Ruby offers the perfect blend of style and efficiency. Welcome home to the epitome of modern living. \*Photos are representative\*