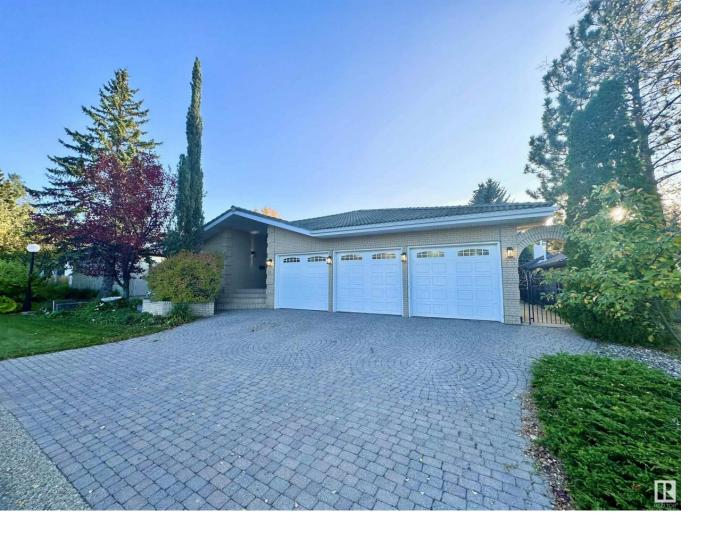

## 11 Promontory Point(e) Edmonton AB

\$1,777,000

Luxury home backing onto private ravine, in a prestigious gated community. With 9 ft ceilings throughout and over 3500 sq ft. An exceptional executive bungalow boasts stunning natural views. Step into the welcoming ambiance of the grand foyer, lit from a 20ft triple sealed skylight. A well-appointed main floor living space features a home office, large chef's dream kitchen with work Island, upgraded appliances, marble floors and bleached oak cabinets. There is a separate formal dining room, a large family room with a backyard view, and a two way fireplace. The oversized master bedroom has a luxurious 6 pc ensuite with skylight window above twin vanities. The basement has a large game room, pool table, TV room, wet bar, kitchen, entertainment area, and an exercise room with both a sauna and bath. Premium finishes include all brick exterior, clay tile roof, double drywall, R60 insulation, triple paned glass throughout, central air, vacuum system, security system, built-in gas BBQ, and sprinkler system.