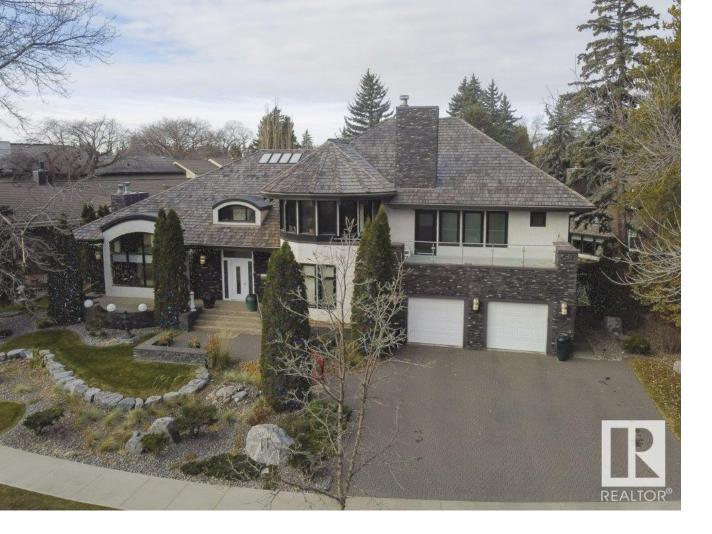

## 11 WELLINGTON Crescent Edmonton AB

\$3,498,000

Success rewarded Located in the heart of Old Glenora, this remarkable custom built 7567 total sq ft home boasts panoramic river and river valley views. The custom built home features exceptional attention to detail and is a very rare find. The main floor boasts a large foyer, separate formal dining room and a generous sized living room with fireplace, private study with fireplace, 2 piece powder room and laundry area. The dramatic second level has a loft landing, a magnificent master bedroom complete with an attached exercise room, his and her separate bathrooms with steam shower and whirlpool tub and large walk-in closets Two large bedrooms each with a private ensuite bath complete the upper floor. Also completely developed, the lower level features a recreation room with fireplace, theatre room, 4th bedroom and a 3 piece bath. New windows and new roof were recently installed. Make the move to this fabulous neighbourhood and live the dream in Old Glenora.