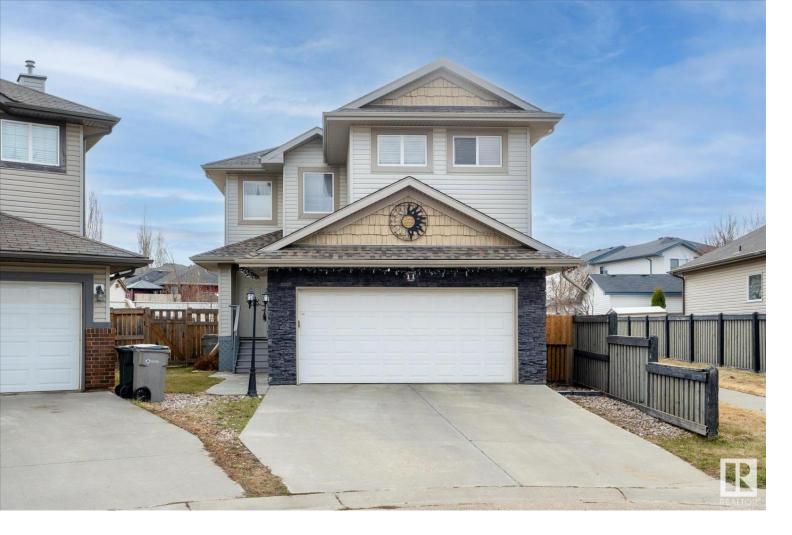

## 11 WESTERRA Court Stony Plain AB

\$449,000

Nestled in a quiet cul-de-sac adjacent to a walkway in Lake Westerra, this 2-storey home offers an inviting open-concept design. In the heart of this home, the kitchen welcomes with warmth and functionality. Featuring a central island with a raised breakfast bar and a convenient walk-thru pantry. Step through the sliding glass patio door to the spacious deck with a gas line, perfect for summer entertaining. Adjoining the kitchen, the living room features a cozy gas fireplace, built-in shelving, and chic wainscoting. A half bath and convenient back entrance round out the main floor. Upstairs, discover 3 bedrooms including a primary suite with an ensuite and walk-in closet, a full bathroom, and a BONUS ROOM. The fully finished basement offers versatility with a large bedroom, rec room, and laundry. Enjoy comfort year-round with central A/C and the convenience of a double attached garage. Outside, revel in the fully landscaped, fenced yard with a garden shed and plenty of room for the kids to play.