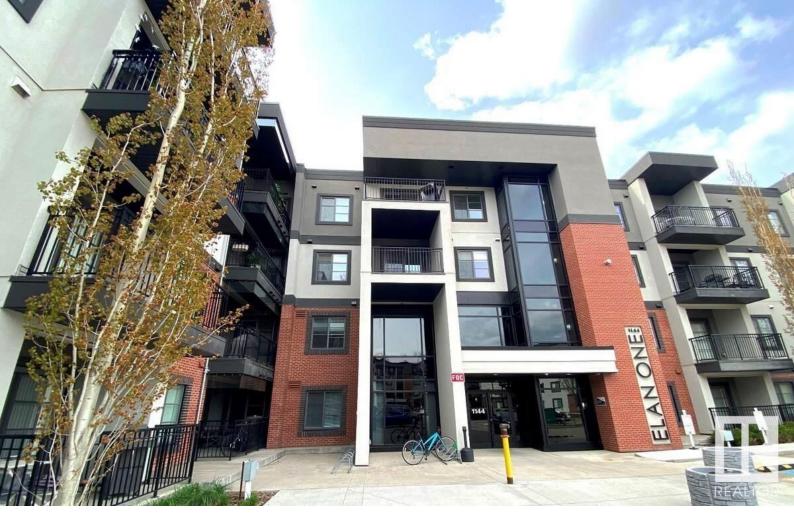

## 1144 Adamson Drive 110 Edmonton AB

\$209,900

Beautiful & tranquil ELAN. This amazing corner unit comes with a large main floor patio. Open concept floor plan main living room and kitchen area. 9ft ceilings throughout and 2 very well sized bedrooms. Comes with 1 underground parking stall. Very well thought out condominium for anyone looking to work from home, common areas come with tech stations in order to work anywhere within the condo. Well priced and ready for possession.