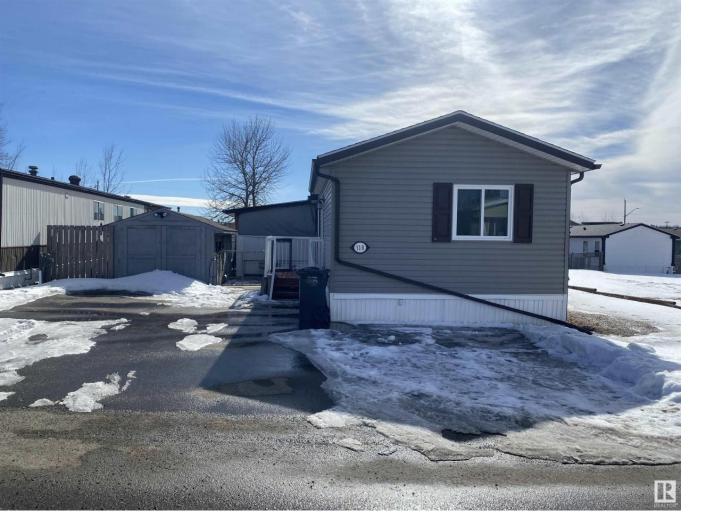

## #110 2251 50 Street Drayton Valley AB \$124,900

Wonderful home in a great location beside the playground with lots of extras! Starting outside, you'll love the paved parking pad with enough room for 4 vehicles PLUS a 50' RV parking spot with RV plug in! The home is VERY well maintained and features 2 bedrooms and a 3-pc bathroom(with beautiful shower) on one end and a spacious primary bedroom with 4-pc bathroom at the other end. The kitchen includes ample cabinetry and a pantry, and the dining area has patio doors with a view of the playground. The laundry area is close to the primary bedroom and exterior door with access to the LOVELY covered deck, which also has a removable canvas tarp around it to protect from the elements. The yard is spacious and features a fire pit area, landscaping and a shed with power and roll-up door. The shingles on the home and shed have been replaced(approx 2017). This great property also features CENTRAL AIR CONDITIONING!