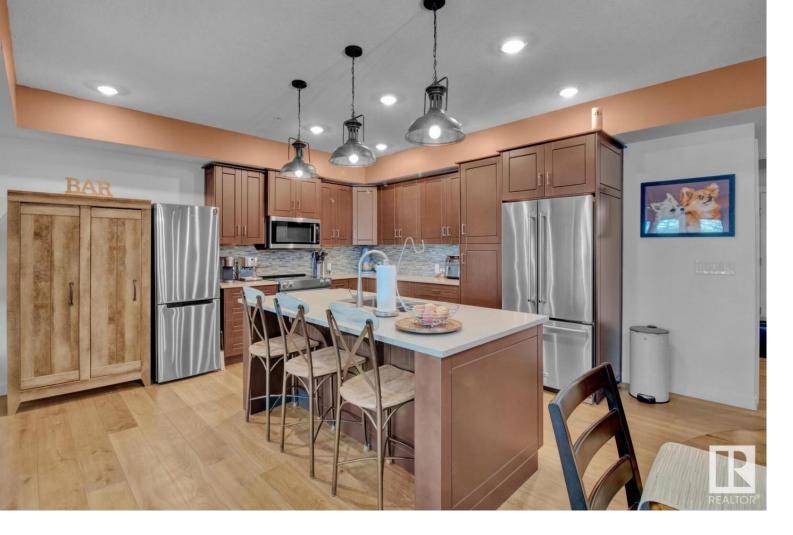

## 71 FESTIVAL Way 110 Sherwood Park AB

\$569,900

Welcome Home! Unique quality and class located in the heart of Sherwood Park. 2 Bedroom, 2 Bathroom, plus Den end unit condo apartment. The Venetian, Builder Plan at 1485 sqft. 2 Titled Heated Underground Stalls & Secure Storage Locker. Private Car Wash in Parkade. Central AC in Unit. Close to shopping, schools, parks, spray park, ponds, trails, golf, shopping mall, food, shops, and so much more! Terrific private 449 sq ft curved balcony patio, gas hookup, raised with no street access, covered and west facing on the end of the building. Perfect viewing spot for events, fireworks & enjoying summer bands playing in the park in the summer Close to side entrance and exit to prairie walk & ideal for dog owners with quick exit. Extremely quiet unit provided through quality construction, triple pane windows, end unit with no neighbours on either side. Custom Electric Blinds. Building Fitness Center, Common Top Floor Patio with Lounge & BBQ, Security System, meeting room. A sight to see in the Centre of the Park.