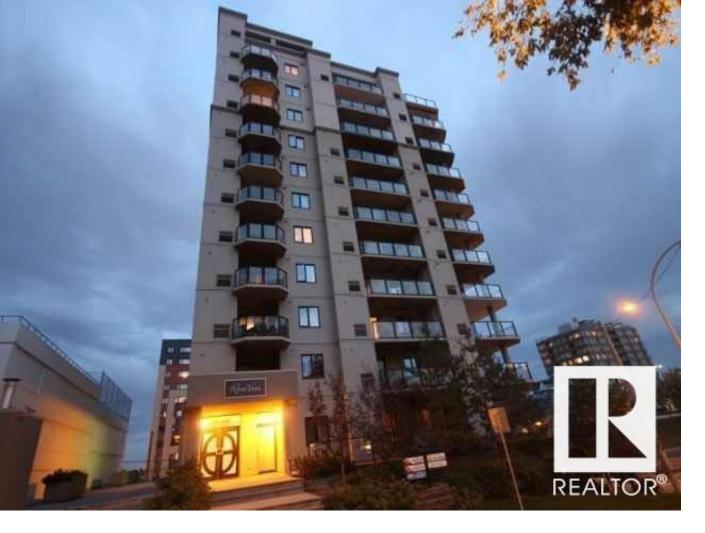

## 9707 106 Street 1101 Edmonton AB

\$750.000

A bespoke Penthouse offering an incredible River Valley location with 2 bedrooms/3 baths. Enjoy executive living in this spectacular customized home with the finest of materials and attention to detail. Natural light bathes the open design with over 2100 sq. ft., featuring: graceful living room with gas fireplace, spacious kitchen with gas stove, eating bar, island, wet bar, lots of storage, a/c, hardwood, 2 parking stalls with 260 sq ft enclosed storage (more parking available), internal security system, drinking water and softener systems, central vacuum, 6 ceiling fans; electrostatic furnace/ac filters, and more!. Large windows looking S, SW and W with River Valley and City views, especially from 2 balconies and 2 roof top patios (1,000 sq ft total) with panoramic river valley views, including retractable awning and outdoor kitchen. This well managed building offers a fitness center and social room. Enjoy the river valley trails and parks on your doorstep and all the amenities that downtown offers.