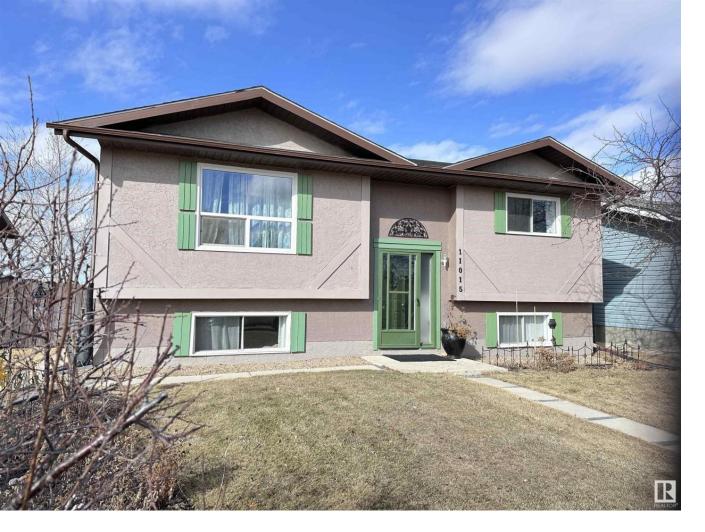

## 11015 105 Street Westlock AB \$289,900

Welcome to this exquisite,1200 sqft bi-level abode, a perfect blend of sophistication & functionality. Wrapped in a delightful light brown stucco with tasteful green accents, the residence exudes curb appeal. The expansive windows invite the sun's embrace. Bright kitchen with many cupboards. Spacious living room. 3 right-sized bedrooms on main, 3 in the basement. Primary bedroom has a 2-piece ensuite. Basemnt is fully developed. High eff. furnace. Newer shingles & hot water tank. 22'x24 double detached garage. Fenced yard has character with building facades in it. Backs onto a field. Fronts onto Belvedere playground.