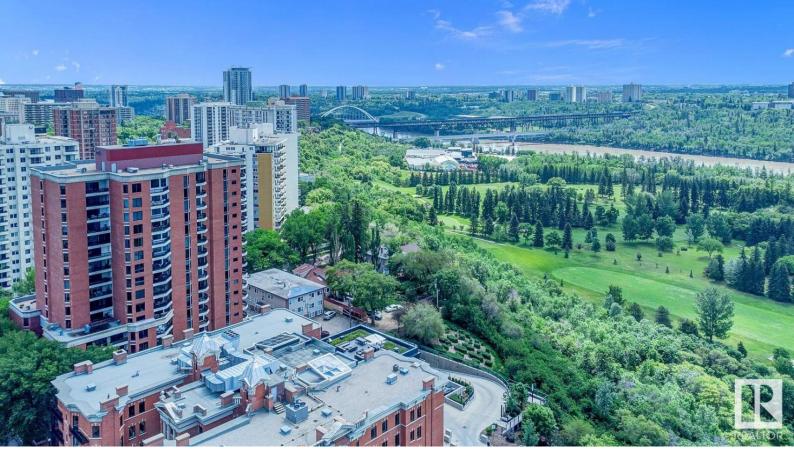

## 11503 100 Avenue 1103 Edmonton AB

\$789,000

RIVER VALLEY & DOWNTOWN VIEW! LUXURY DOWNTOWN EDMONTON CONDO WITH 2 BEDROOMS + 2 BATHROOMS + 2 U/G PARKING, A 2,000 SQFT EXTENSIVE RENOVATION BY FULL HOUSE RENOVATION. Glamourous space for entertaining with hand scraped Hickory hardwood and marble floors throughout. GORGEOUS SOUTHEAST VIEWS from all angels with enclosed HEATED balcony that opens. CUSTOM MILLED KITCHEN WITH MIELE APPLIANCES: hidden fridge and dishwasher; built-in speed oven and induction stove with water tap pot filler. Exotic stone countertops, hand painted glass backsplash, and a Italian style wine cellar with iron gates and hidden pantry. Heated ensuite floor, A/C, auto lighting, built in audio, 2 U/G parking stalls w/ 2 storage lockers (P3, labeled & legal 147 & 148). Social lounge, visitor parking, guest suite and a convenience store. Le Marchand Tower is an iconic French classical style building located on the Downtown River Valley - walking distance to Victoria Golf Course, Ice District, University of Alberta and MacEwan.