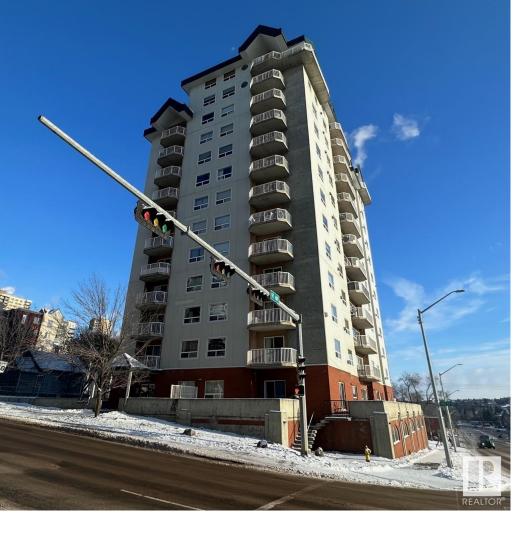

## 9707 105 Street 1106 Edmonton AB \$198,000

Exceptional views of Edmonton's river valley from this large one bedroom plus den! This eleventh floor unit has the best exposure in the building, facing directly south, offering panoramic views capturing the legislature grounds all the way to Remax Field & beyond. Nicely updated with wide plank wood flooring, carpet, Hunter Douglas blinds, paint & finishes. Featuring 9' ceilings & an open concept design, creating a bright & inviting living space. The kitchen offers an eat up bar that is open to the living & dining area, all capitalizing on the amazing views. The large patio allows you to truly appreciate the setting & includes a gas hook up for a BBQ. The views continue in the large primary bedroom, including a walk through closet & 5 piece ensuite. There is an additional den space with a multitude of potential uses; studio, home office, guest or media space, etc. The unit is complete with a 3 piece bathroom & in suite laundry. One titled, heated, underground parking stall. Visitor parking & private gym.