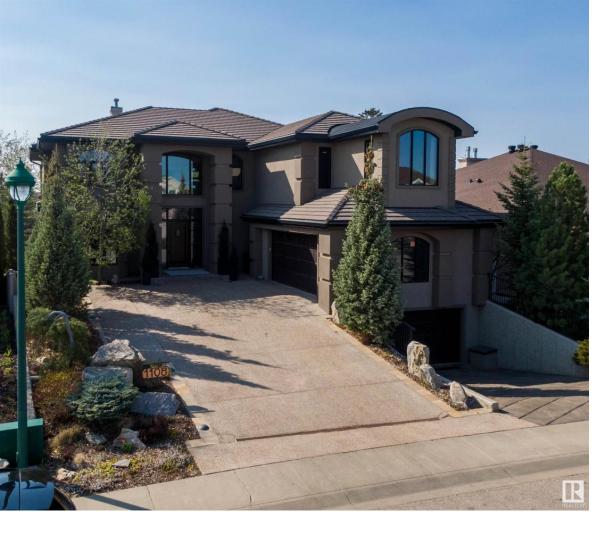

## 1108 TWIN BROOKS Point(e) Edmonton AB

\$2,495,000

Indulge in the perfect blend of natural beauty and modern convenience with this remarkable house. Tucked away in a serene woodland setting, this home offers a peaceful retreat while being within easy reach of urban amenities. Impeccably designed and upgraded with over \$2,000,000 worth of enhancements, this 'sanctuary in the city' guarantees exceptional quality and comfort. Boasting 4 bedrooms, it provides ample space for a growing family or accommodating guests. The mechanical systems have been recently updated and come with a generous 12-year warranty for added peace of mind. Surrounding the property is the protected Mactaggart Sanctuary, ensuring a harmonious coexistence with nature. The architectural design of the house draws inspiration from the timeless Prairie Style made famous by Frank Lloyd Wright, featuring stunning wood finishes, clean horizontal lines, covered porches, and expansive open floor plans. With a generous 7500 sq ft of developed space, tranquility without compromising convenience.