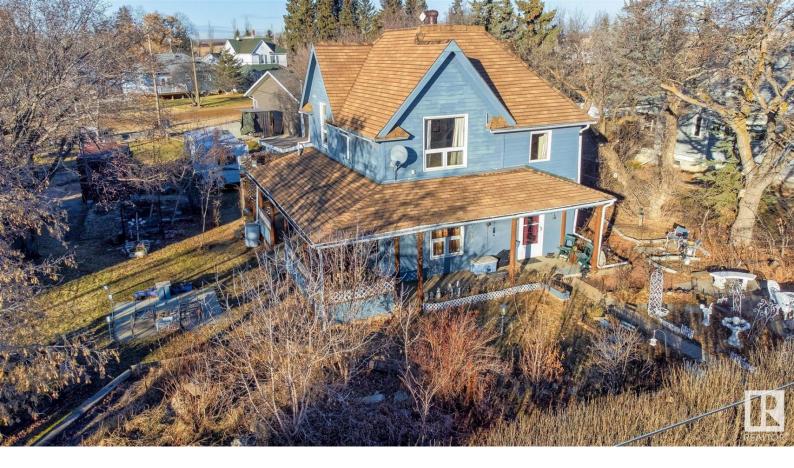

## 111 King Street Bawlf AB

\$198.000

A must-see historic character home with several upgrades located in Bawlf, Alberta. Newer flooring, in-floor heating in kitchen, patio door, covered veranda, double attached garage, and more. This home hosts the modern farmhouse feel with eccentric cased trim, an upgraded kitchen with an island, and tile floor, which carries out to the hallway. The home has oak hardwood floors upstairs and on the main floor. The bathrooms have been updated as well. This home is situated on a double lot with mature trees and a garden pathway throughout the property. The quaint town of Bawlf has a K-12 school and playground, and is close in proximity to Camrose, short drive to Edmonton and the Edmonton International Airport.