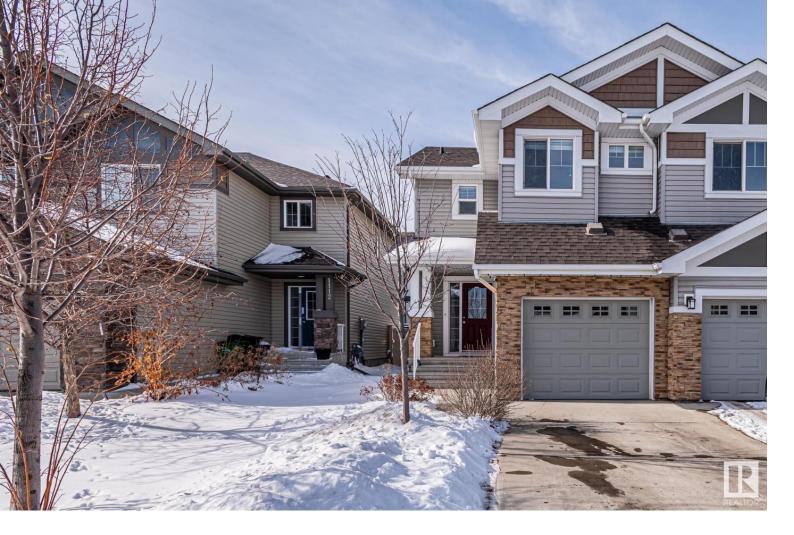

## 1110 162 Street Edmonton AB

\$429,900

Welcome home! This spacious duplex has it all. Open concept main floor plan, featuring tile and maple hardwood floors thu-out. The kitchen boasts ample cabinet space, a corner pantry, raised eating bar, granite counters, and stainless steel kitchen appliances. Off of the kitchen you will find the living room and dining area. Dining area has large sliding glass doors that leads onto the full width tiered deck with gas BBQ, fully fenced and landscaped west facing back yard. The second level features the large primary bedroom which comes with lots of windows, the en-suite with full shower, and walk in closet. 2 additional bedrooms, bathroom and laundry room are on this floor as well. The basement is fully finished with 1 bedroom, 1 bathroom, rec area with an electric fire place. Additional features include tankless hot water system, triple pane windows, foam insulation through out house, single attached garage and so much more. Do not miss out on this opportunity! Conveniently located in Glenridding.