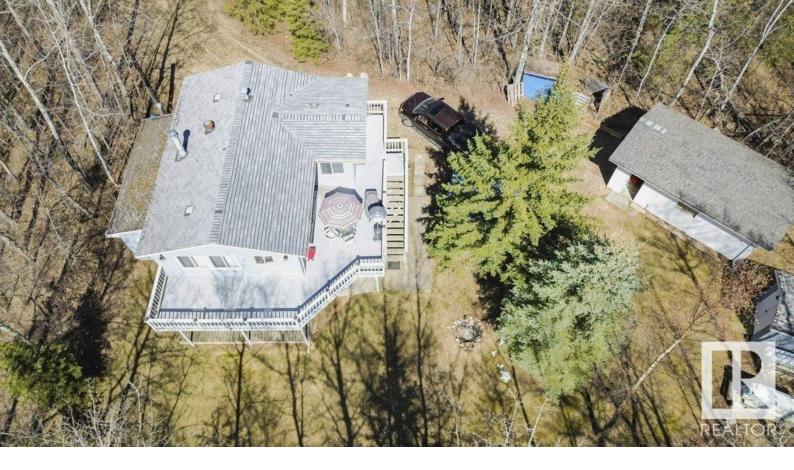

## 1110 Keeley Pl. Rural Leduc County AB

\$349,900

Are you looking for a little tranquility in your life? Well, look no further. Only an hour peaceful drive from Edmonton, you can have this for your own. This lake lot retreat is located one block from the lake, with great easy lake access! This 2-storey cabin has some nice upgrades over the past few years which include: Newer 100 amp panel, newer windows, newer shingles, some new siding, newly renovated kitchen, flooring and trim. The upper floor features a corner wood burning stove, large windows in the living room which bring in a ton of natural light, New Corner Kitchen, dining area, Primary Bedroom, 3pc bath and a den/small room. Two more good sized bedrooms for your guests are on the main floor, accompanied by a 2 piece bath and utility/storage room. Furniture/dishes are included in the sale. All this plus a 8x16 shed and 14x24 single garage!