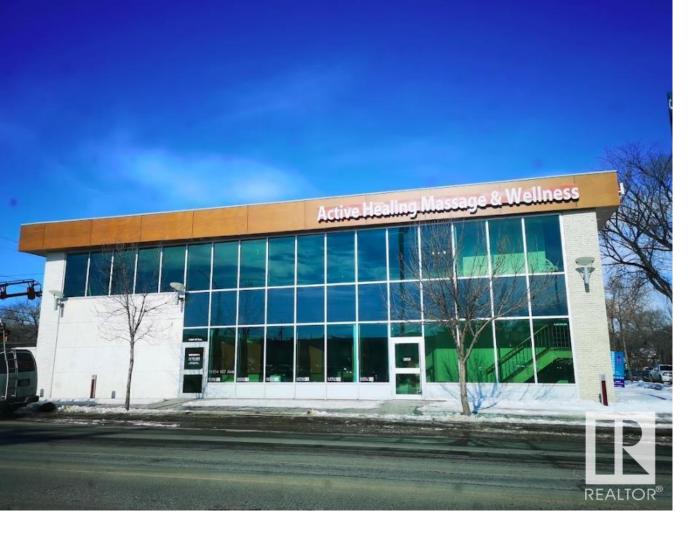

## 11104 107 Avenue Edmonton AB

\$C

Street facing Corner building with Main Floor Retail space for lease. Great frontage onto busy arterial road 107 Avenue. Large open showroom with beautiful reception, fireplace, drop ceiling and display cases. 3 Private offices, Kitchen, Boardroom and washroom complete this 3027 sq ft of Retail/office spaces. Additionally, there is a unique PATIO adjoining the parking to the lease space. Mixed use zoning which works for a variety of uses, including but not limited to lighting showroom, restaurant, medical, optical and professional uses. Private and street parking available.