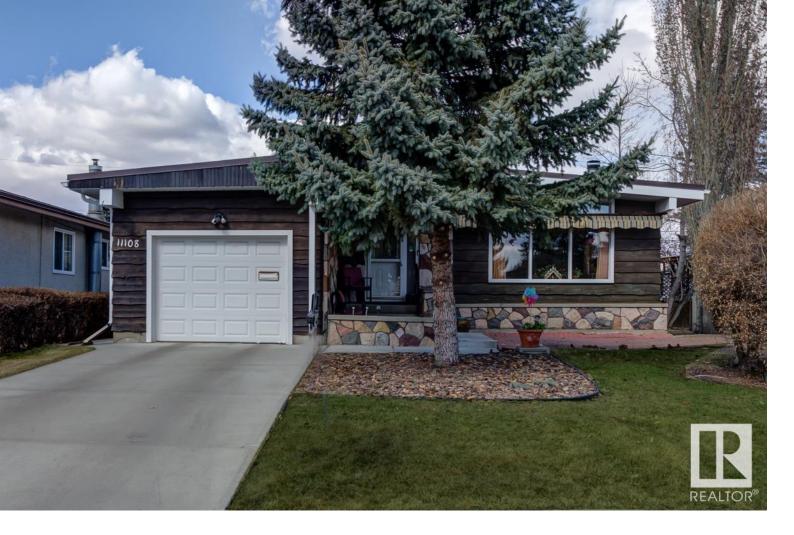

## 11108 36A Avenue Edmonton AB

\$425,000

Welcome to Greenfield, one of Edmonton's most desired southside communities. This charming 3+2, 2.5 bath bungalow is over 1300 sqft and sits on a fenced, pie-shaped lot with 2 patios (west and south) in a great location on a quiet crescent. Highlights include a spacious vaulted living room with mid-century vibes, huge south view windows and Scandinavian gas stove, English pub themed rec room with stone fireplace, main floor mud room/laundry, sauna, workshop, cold room, standing seam metal roof, single attached garage, and double carport. Walking distance to many schools + local shops (No Frills, Pharmacy, Medical Center, Childcare Development Center and more). Easy access to Whitemud Freeway, Snow Valley Ski Hill, Derrick Golf and Winter Club, Southgate Shopping Center + LRT!