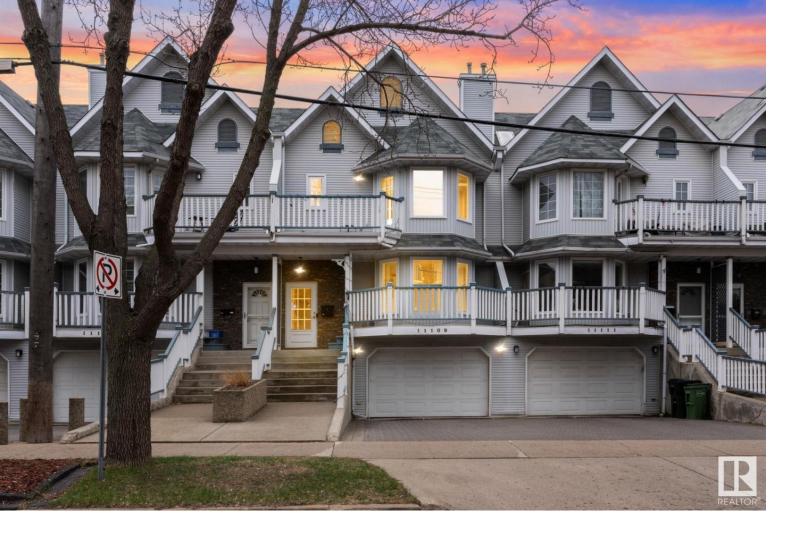

## 11109 98 Avenue Edmonton AB

\$749.900

Introducing a fantastic opportunity in the sought-after Grandin area, with NO CONDO FEES, this stunning 2250 sq.ft. attached home showcases EXCEPTIONAL UPGRADES and unique features. Recently updated with FRESH PAINT and NEW bathroom COUNTERTOPS, BACKSPLASH, and CENTRAL AIR CONDITIONING this residence exudes charm and character. With 3 BEDROOMS and a DEN, there's ample space for comfortable living. The WALK-OUT basement features a cozy FAMILY ROOM with a gas fireplace and WET BAR, leading to a PRIVATE SOUTH-FACING YARD. Upgrades continue inside with a RENOVATED KITCHEN, MAPLE HARDWOOD flooring, and crown molding. The outdoor area includes a north-facing deck off the master bedroom and a south-facing deck accessible from both the kitchen and bedroom. Complete with high-end appliances, a single attached garage, and easy access to amenities, this meticulously maintained home offers unparalleled convenience in a prime location NEAR the LRT and other key destinations.