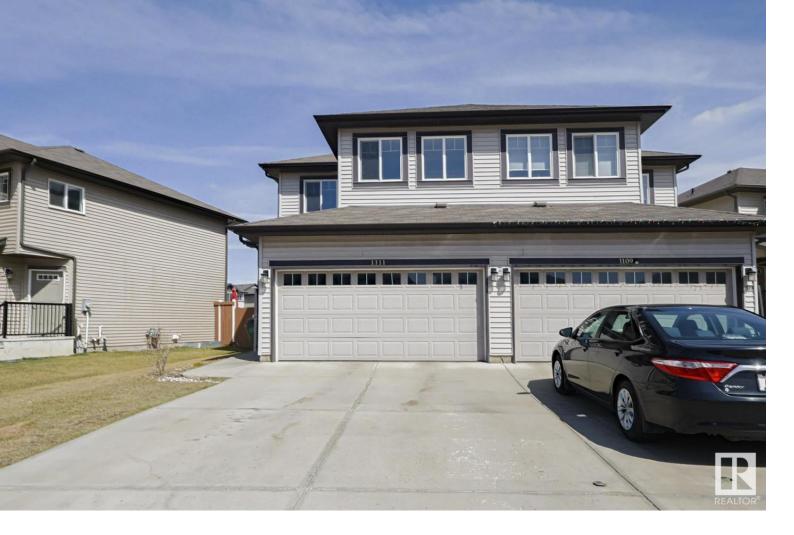

## 1111 33A Street Edmonton AB

\$495.000

Say Goodbye to cookie cutter homes and welcome to this exceptionally solid built and well maintained with a double garage attached in ever convenient Laurel. This naturally lit 1616 sqft half duplex is a must to see. Main floor offers a large foyer entering into an open concept living room. Enjoy family evenings or entertain guests in a spacious kitchen with cabinetry galore, upgraded quartz countertop & stainless steel appliances. Upstairs you'll find a large bonus room creating the perfect spot to relax, full 4 pc bathroom and 3 spacious bedrooms, including a master suite with a walk-in closet and a 4 pc. ensuite. Step into the potential of an unfinished basement—a hidden gem awaiting your personal touch. Enjoy the outdoor beauty with a rare find large yard and the convenience of a nearby playground.