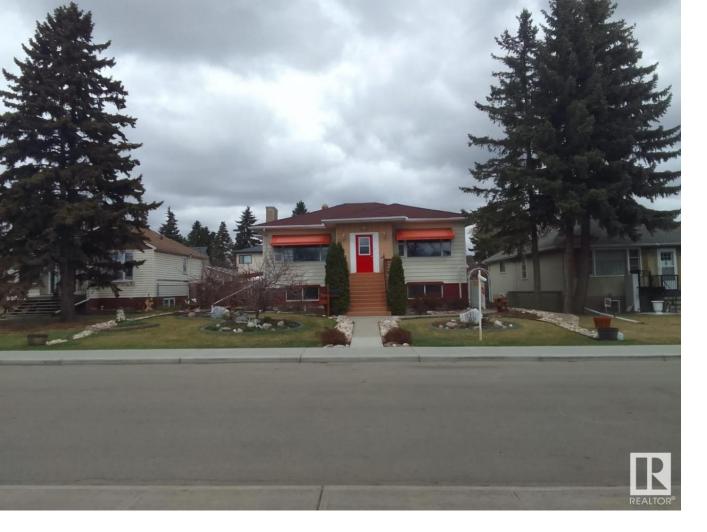

## 11118 110 Avenue Edmonton AB \$449,500

AN EXCEPTIONAL PROPERTY! 1200+ SQFT RAISED BUNG. LARGE 56'x144' LOT. FACING SCHOOL YARD AND PLAYGROUND. HOME FEATURES 2 BEDROOMS UP 2 DOWN LARGE KITCHEN, LIVING ROOM AND FORMAL DINING. INCREDIBLE MAIN FLOOR BATHROOM DONE IN MARBLE TILES WITH SOAKER TUB. SEPARATE ENTRANCE TO BASEMENT WITH SECOND KITCHEN 3PCE BATH AND FAMILY ROOM. MAINTENANCE FREE EXTERIOR WITH LOADS OF PERENNIALS AND FRUIT TREES. GREAT COVERED PATIO WITH GAS BBQ. 32'X24' OVERSIZED GARAGE WITH EXTRA PARKING. HOT WATER HEATING NEWER HOT WATER TANK, SOLAR PANELS 6 YEARS OLD. \$257 TOTAL! ELECTRICAL BILL FOR LAST 12 MONTHS.