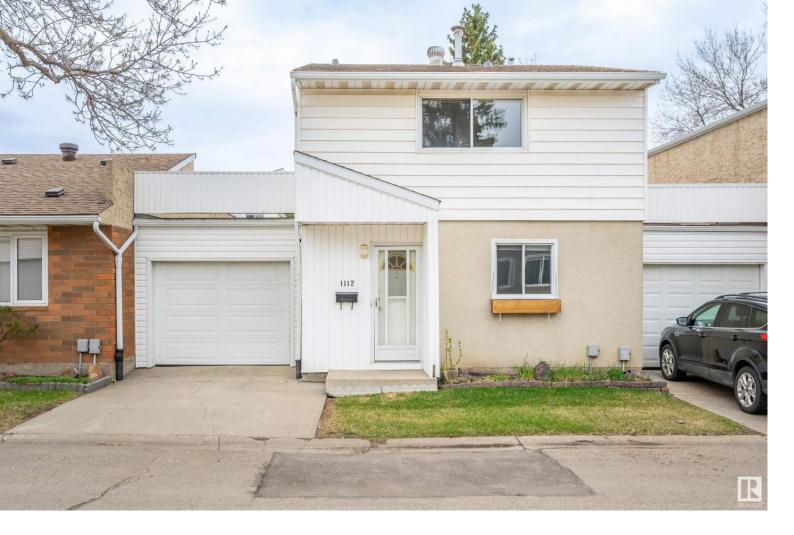

## 1112 MILLBOURNE Road Edmonton AB

\$214,988

Explore this inviting two-story townhouse in the sought-after Millbourne Green neighbourhood. This home is bathed in natural light on both floors, creating a warm, welcoming atmosphere. The main floor boasts a beautifully updated kitchen with a tile backsplash and a large window, alongside a spacious living room that overlooks a lush backyard. A half-bath and roomy foyer round out the first floor. Upstairs, you'll find three large bedrooms equipped with plenty of built-in storage and a full bathroom. The unfinished basement offers potential for customization. The secluded backyard features nice landscaping, mature trees, and a deck, perfect for relaxation. Conveniently located near trails, schools, and public transit, this home is ideal for comfortable living and easy access to local amenities.