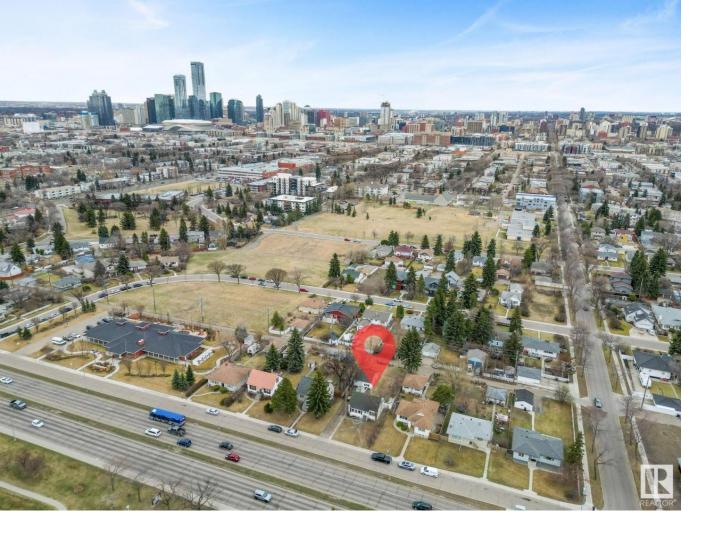

## 11137 111 Avenue Edmonton AB \$398,999

Fantastic redevelopment opportunity on an Absolutely Massive Lot in Queen Mary Park! This property features a 58 x 155 ft lot with unbelievable proximity to Downtown Edmonton, NAIT, Kingsway Garden Mall and much more. Great views of Airways Park across the street. The Property is Zoned to put up to 8 suites on it. The house is a handyman special but could also be renovated for a long term hold. Very large garage, this is a fantastic opportunity for developers and investors of all kinds!