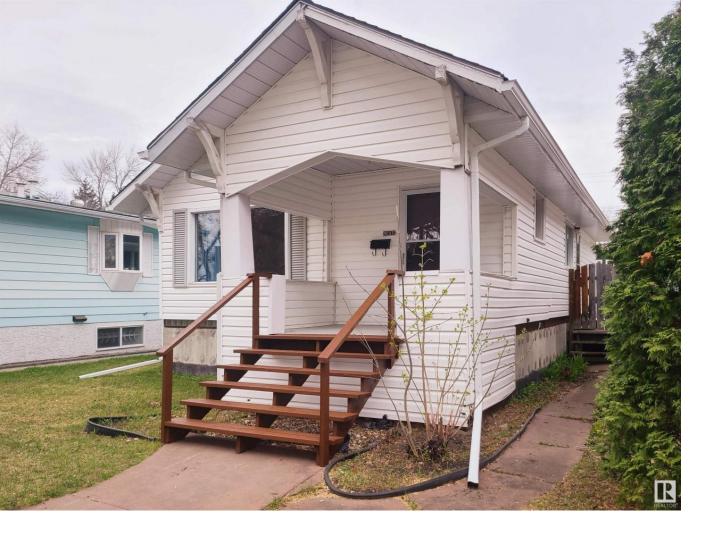

## 11137 123 Street Edmonton AB \$269,000

Property nestled in the heart of Inglewood, offering an incredible opportunity for investors and developers alike. With dimensions of 33' x 141', this lot resides within the Small Scale Infill Development Zone (RF3), promising versatility and potential for various projects. Whether you envision a grand single-family home, a stylish front-to-back duplex, or incorporating a garage suite for added value, the possibilities are abundant. Alternatively, seize the opportunity to renovate the existing house into your dream residence. Conveniently located on a serene street, this property boasts proximity to key amenities such as NAIT, the Royal Alexandra Hospital, public transit, shopping centers, and easy access to downtown and the Yellowhead Trail. Don't miss out on the chance to leave your mark on this sought-after neighborhood.