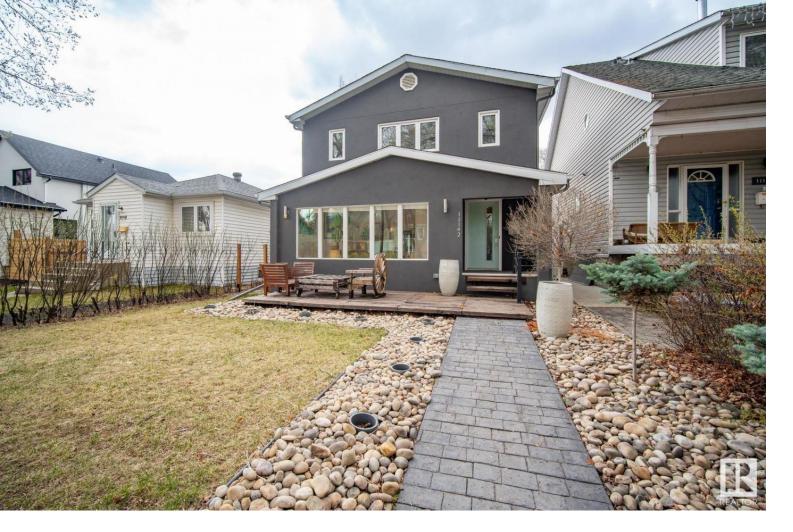

## 11142 68 Street Edmonton AB

\$670.000

Welcome to a hidden gem located in the Bellevue/Highlands area! A quick walk to the golf course, river valley, fishing, dog park, Gibbard Block (Kind Ice Cream, Fox Burger, Bodega, etc.), this fully renovated home boasts over 2500sqft of living space with its own 450sqft ROOF-TOP PATIO with a beautiful view! On the main floor you'll find hardwood flooring, a vaulted sunroom, ample dining space, and a huge custom kitchen complete with solid walnut bar-top and stainless steel appliances. In the basement you'll find ample storage, space for entertaining, high-efficiency furnace, hot water on demand, and a bright and functional laundry room. Moving upstairs you'll be greeted by a spa-like bathroom, a massive primary bedroom complete with two walk-in custom closets, three skylights and two additional bedrooms. Moving outside you've got triple pane windows, A/C, new roof, insulated stucco, new sewer line, front and rear patios, a hammock, and dedicated garden planters. This home and location have it all!