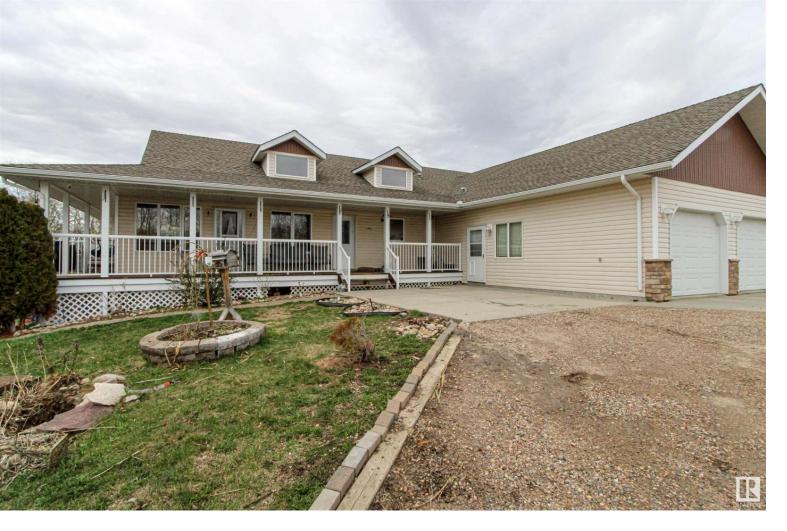

## 112 57004 Range Rd 95 Rural St. Paul County AB \$544,000

Executive country living in the sought-after Perch Lake subdivision awaits you in this well-maintained home bursting with character and appeal. Perfect for families, this residence features 4 bedrooms, 3 bathrooms and a welcoming open concept layout, ideal for both relaxation and entertainment. Uniquely, this home also features an elevator for accessibility. The expansive yard offers ample space for outdoor activities, while the beautifully landscaped surroundings and nearby walking and recreational vehicle trails provide plenty of opportunities to immerse yourself in nature. With an abundance of recreational activities in the area, this home offers a perfect dose of tranquility for those seeking a serene countryside lifestyle. This home will surely check everything off your wish list!