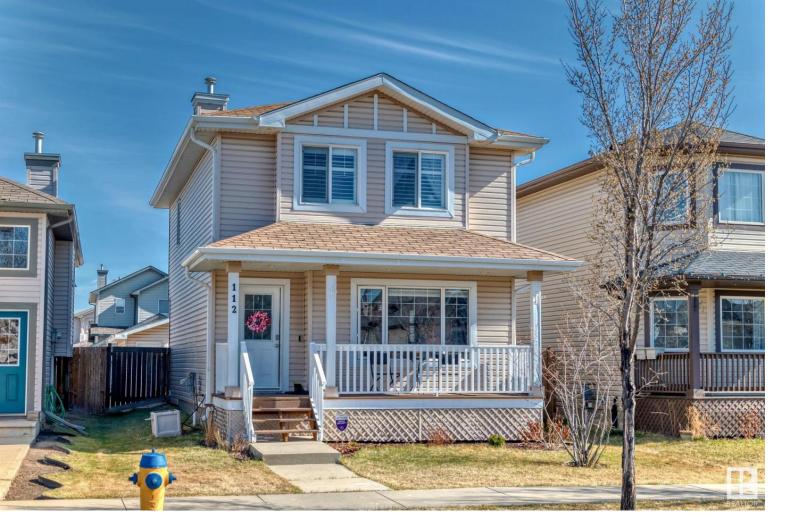

## 112 BRINTNELL Boulevard Edmonton AB \$399,900

Great family home close to all amenities, surrounded by PARKS & PLAYGROUNDS. This beautiful 2 storey was designed to perfectly fit your lifestyle with over 2,000 sq ft of living space. The entrance opens to an elegant LR with vinyl plank flooring & a large feature window . The eat in kitchen offers an abundance of cabinetry & a peninsula island for added counter space. The powder rm is by the back entrance with east access for the little ones. The upper level features a large Primary Bedroom with his & hers closets & 3pc ensuite. 2 secondary bedrooms & a 4pc bath complete the upper level. The basement is fully developed with a spacious Family Room where family & friends can gather with plenty of storage space. You can enjoy your morning coffee & enjoy the sunshine on the front veranda or sip on your favorite beverage after work on the back deck. The dbl det garage is is 23x23. Upgrades include Vinyl plank flooring, tile in the bathrooms & new light fixtures.