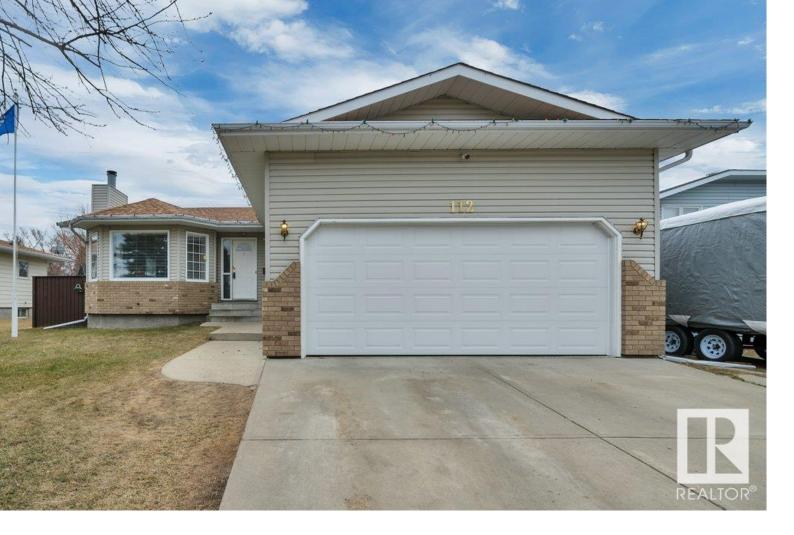

## 112 Northwood Crescent Wetaskiwin AB

\$334,000

WELCOME HOME to 112 NORTHWOOD CRESCENT...FANTASTIC LOCATION in sought-after NORTHMOUNT SUBDIVISION, close to the Hospital & walking trails. Perfect 5 Bedroom Bungalow w/AIR-CONDITIONING and over 2600 sq. ft of living space. You will enjoy the beautiful and cozy Living/Dining room w/wood fireplace feature, large bay window & hardwood floors. Kitchen is bright & spacious with oak cabinetry, 3 newer appliances & beautiful bay window looking out to your fully fenced & landscaped backyard & deck. Primary suite is spacious w/ dbl closets & 3-pc ensuite. Main 4-pc bath has been updated and includes a soaker tub. Basement is a great entertaining space w/vinyl plank flooring, beautiful GAS FIREPLACE, 2 bedrooms, 3-pc bath, storage and laundry. You will enjoy the ATTACHED, HEATED DBL CAR GARAGE w/extra shelving. Lots of space in the backyard or side for RV parking. PERFECT FAMILY HOME IN A FANTASTIC AREA!