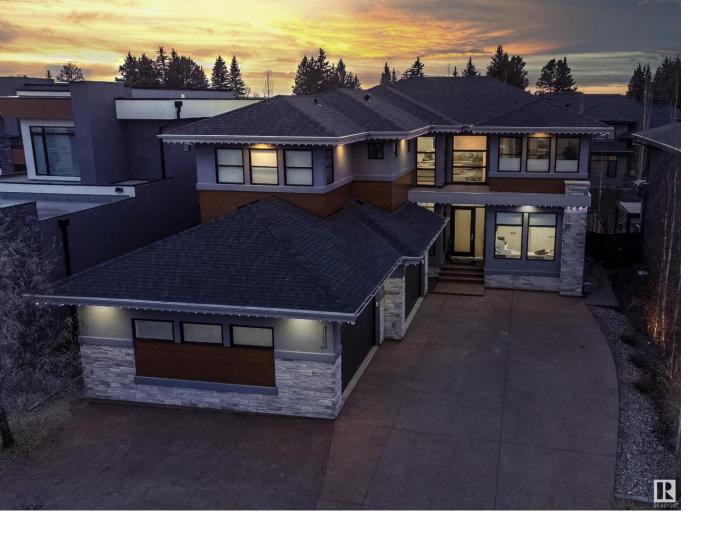

## 1121 WAHL Place Edmonton AB \$1,677,169

WHEN ONLY THE BEST WILL DO...OVER 4600 SQ FT OF WARM MODERN LUXURY.....7 BEDROOMS/ 5.5 BATHROOMS.....YOU HAVE TO SEE THE DECK/SWIM SPA.....NOTHING LEFT TO DO BUT LIVE...FEELS LIKE RESTORATION HARDWARE CATALOGUE:)... ~!WELCOME HOME!~ Exclusive ONE in Windermere, your blocks away from the banks of the North Saskatchewan River! From custom aggregate driveway to the oversized Quadruple heated garage. Grand foyer; YOU'LL KNOW HOW GOOD IT FEELS. On your right is the STUNNING DEN/OFFICE ahead is the heart of the home, gourmet kitchen walk though pantry + dining room. The living room has a linear gas fireplace, and the back yard/deck, well... you HAVE TO SEE!. The swim spa is on another level. Up has a HUGE bonus room, owners retreat is PROPER, with views, THINK SPA ENSUITE, and a closet you'd see in Hollywood. Basement falls nothing short of perfect, infloor heat, bar, theatre, 2 more bedrooms down, This isn't just a home... this is a lifestyle....and one that raises the bar! Listing Presented By: