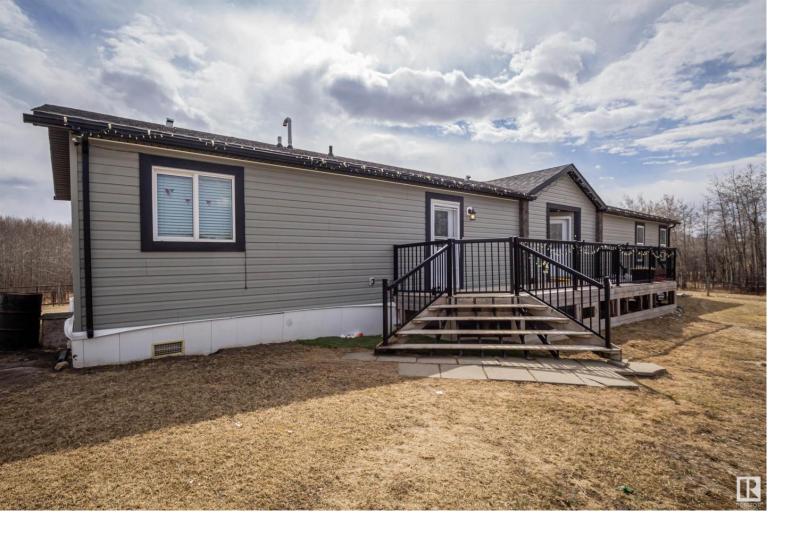

## 11211 Twp Rd 611 Rural St. Paul County AB

\$349,000

Welcome to this well-maintained and modern mobile, nestled on a quiet country road. This charming property, built in 2014, boasts 1672 sqft of comfortable living space, making it the perfect hobby farm set-up for those seeking a peaceful rural lifestyle. Sit back and enjoy the picturesque views of your horses grazing in the distance, while your children play in the expansive yard. The property features a nicely equipped shop for all your projects, convenient fence and cross-fencing for livestock, and a long driveway that adds to the privacy of the home. Step inside to a spacious open-concept kitchen, ideal for entertaining guests or enjoying family meals. The master bedroom comes complete with an ensuite for added luxury, along with two additional bedrooms and another full bath to accommodate your family's needs.