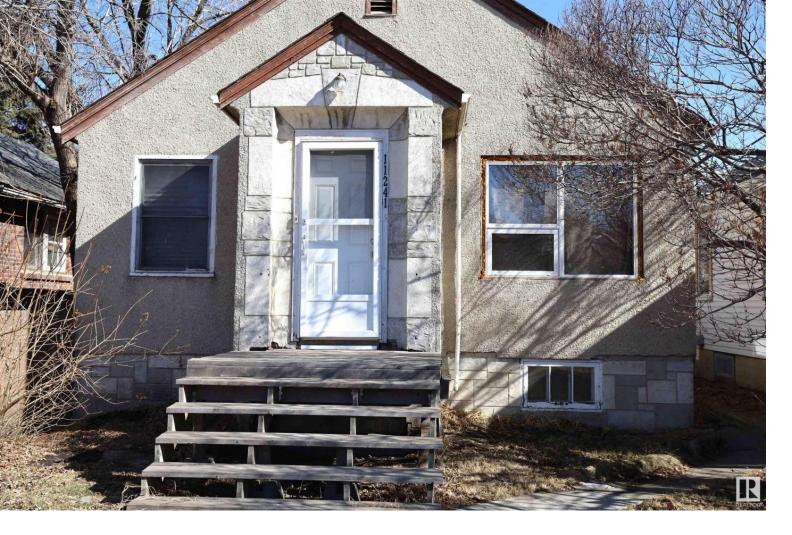

## 11241 86 Street Edmonton AB

\$250,000

Build what you like the possibilities are endless with the Zoning! Bungalow has 2 bedrooms, lot size is 10.m x 36.7 m (32.8 ft. 120.37). Buy only this one and the one's next door if you want...1 of 5 homes (lots) in a row for sale that are West facing on 86 Street NW. corner lot #1, 11251-86 Street NW, 11247-86 Street NW, Lot #14, 11243-86 Street NW Lot #13, 11241-86 Street NW Lot 12, 11237-86 Street NW Lot #11. Build Multi-Units! With 19,800 sq.ft of Redevelopment land or holding property! Across the back lane (East) on 85 Street NW another 4 lots (3 houses) for sale on MLS 11238-85 Street NW 11242-85 Street NW 11246-85 St NW (15,840 sq.ft.). Walk to LRT Station, transportation, shopping, River Valley, parks & events! 10 minutes drive to Downtown, University, Royal Alexandra Hospital & Roger's Place.