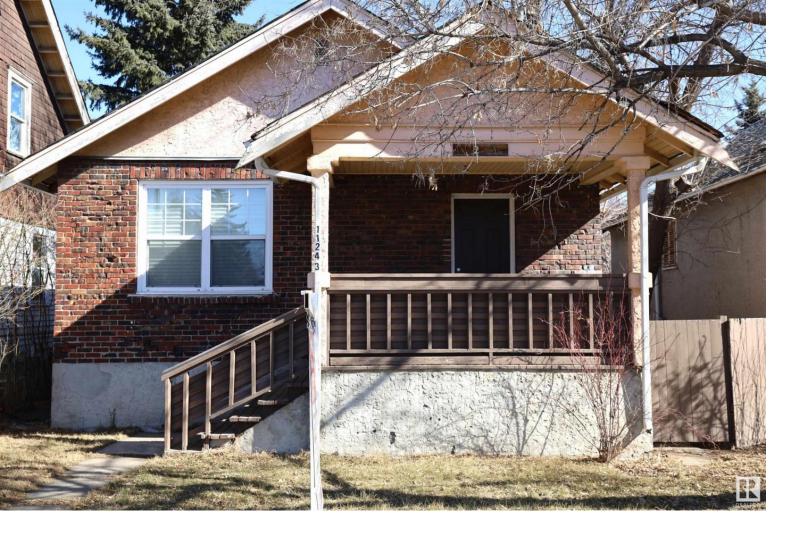

## 11243 86 Street Edmonton AB \$250,000

Build what you like the possibilities are endless with the Zoning! This Bungalow has 2 bedrooms, lot size is 10.m x 36.7 m (32.8 ft. 120.37). Buy this one and the one's next door if you want...1 of 5 homes (lots) in a row for sale that are West facing on 86 Street NW. Corner lot #15, 11251-86 Street NW 11247-86 Street NW, Lot #14, 11243-86 Street NW Lot# 13, 11241-86 Street NW Lot# 12, 11237-86 Street NW Lot# 11. Build Multi-Units! With 19,800 sq.ft of Redevelopment land or holding property! Across the back lane (East) on 85 Street NW another 4 lots (3 houses in a row) for sale on MLS 11238-85 Street NW 11242-85 Street NW 11246-85 St NW (15,840 sq.ft.). Walk to LRT Station, transportation, shopping, River Valley, parks & events! 10 minutes drive to Downtown, University, Royal Alexandra Hospital & Roger's