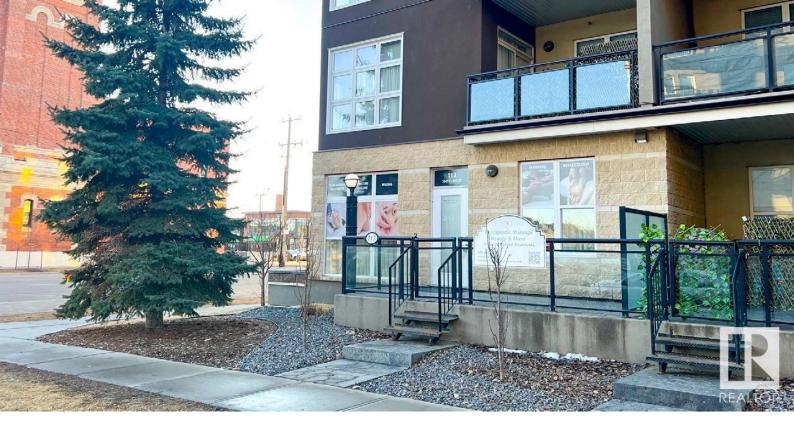

## 10411 122 Street 113 Edmonton AB

\$389.000

Fully fixtured premises ideally built out for massage therapy clinic or spa. Located across the street from the Brewery District. Numerous nearby amenities including Loblaws City Market, GoodLife Fitness, coffee shops & restaurants. Property includes two secure underground parking stalls. Free street parking in front of premises and on-site visitor parking for customers. Situated in Westmount and adjacent to Oliver, the most densely populated communities in Edmonton. Massage tables & other equipment available for purchase separately. Condo fees: \$620.86 per month.