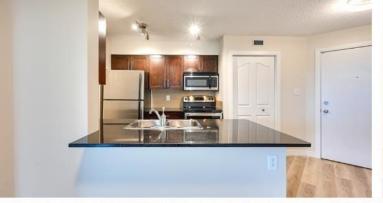

## 11803 22 Avenue 113 Edmonton AB

\$175,000

Welcome to this BRIGHT & FRESHLY RENOVATED condo in HERITAGE LANDING. This CORNER UNIT features a SOUTH-WEST facing WALK-OUT PATIO, backing onto a GORGEOUS GREEN SPACE, POND & WALKING PATH. Situated in a PET FRIENDLY BUILDING, this property provides EASY ACCESS for all of your FAMILY MEMBERS. The kitchen features STAINLESS STEEL APPLIANCES with a new dishwasher, EAT-UP ISLAND, WOOD SHAKER CABINETS & GRANITE COUNTERTOPS. NEW VINYL PLANK FLOORING, PAINT & LIGHTING accentuate this already BEAUTIFUL UNIT. Only steps away from SHOPPING, DINING & ENTERTAINMENT, close to PARKS & SCHOOLS & easy access to the AIRPORT, ANTHONY HENDAY & PUBLIC TRANSIT including a future LRT line. AMAZING OPPORTUNITY for FIRST TIME BUYERS & INVESTORS alike!