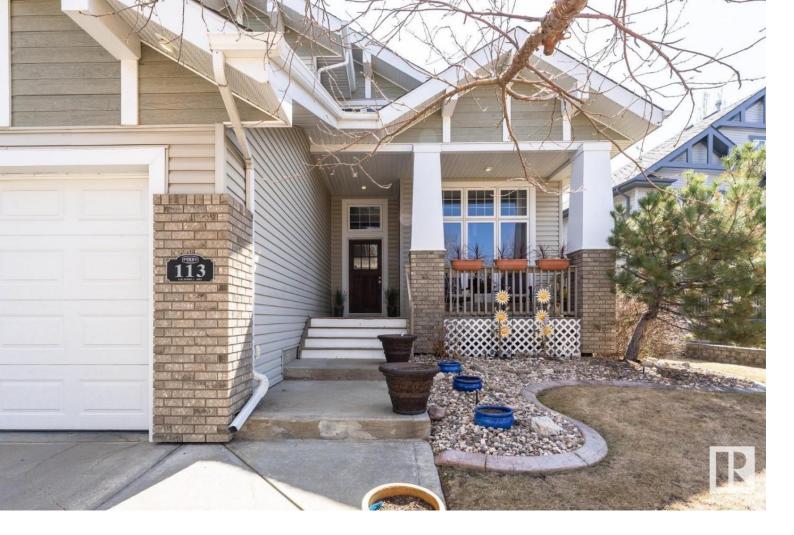

## 113 CALDWELL Way Edmonton AB

\$850.000

Welcome to your future home, nestled in the serene and exclusive community of Cameron Heights. This stunning property boasts 3500sf of total living space, showcasing the finest in Burke Perry home design. Once a cherished show home, this residence embodies elegance, comfort, and functionality. This home boasts 4 bedrooms and 3.5 bathrooms. The primary suite is generously sized with a 5pce ensuite, walk in closet, and a balcony to sit and overlook your amazing yard and sunsets. This is a very private home with no neighbours behind you. The home sits on a large lot of 708m2. This former show home has custom paint feature walls throughout the home, a bonus room with amazing natural light, a den/office ideal for the creative person in the family. The basement has a theatre area, 4th bedroom, and another bathroom and additional storage space. This home has a very unique and well thought out floorplan. It would be ideal for any family looking to make this their dream home.