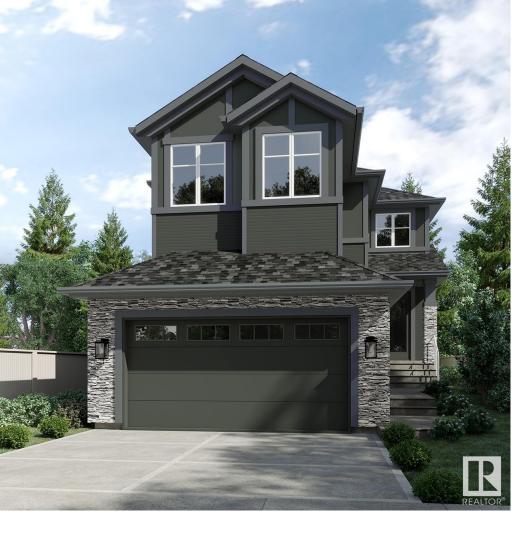

## 113 Edgefield Way St. Albert AB

\$669.800

Welcome to the "GENESIS II "Detached Single family house built by the custom builder Happy Planet Homes located in the vibrant community of ERIN RIDGE NORTH. SITTING ON A 28 POCKET CORNER LOT, This custom-built 2 Storey home features PLATINUM FINISHES & 6 BEDROOMS and 4 FULL WASHROOMS. Upon entrance you will find a MAIN FLOOR BEDROOM, FULL BATH ON THE MAIN FLOOR, Huge OPEN TO BELOW living room, FIREPLACE FEATURE WALL and a DINING NOOK. Custom-designed Kitchen with SHAKER'S STYLE CABINETS AND BUILT-IN APPLIANCES. Upstairs you'll find a HUGE BONUS ROOM across the living room which opens up the entire space. The MASTER BEDROOM showcases a lavish ensuite comprising a stand-up shower with niche, soaker tub and a huge walk-in closet. Other 2 secondary bedrooms with a common bathroom and laundry room finishes the Upper Floor. LEGAL BASEMENT SUITE comes with beautiful kitchen, 2 bedrooms, separate laundry, full bath and a living room. \*\*PLEASENOTE\*\* Pictures from different layout, similar spec.