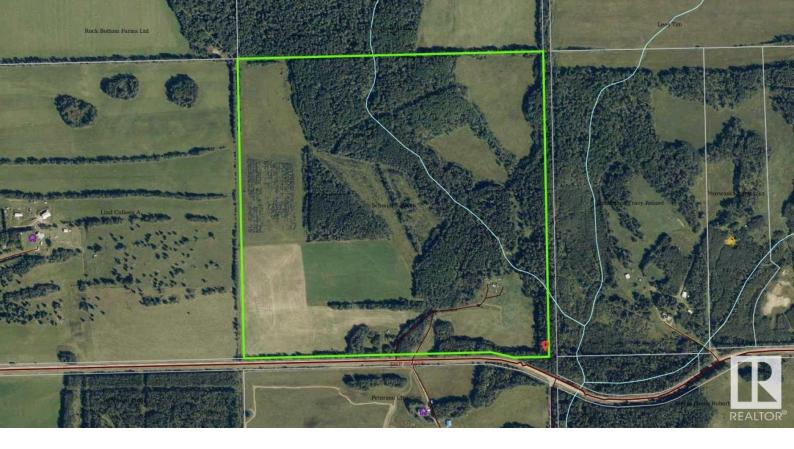

## 11310 TWP RD 553 Rural Yellowhead AB \$359,900

This 1/4 section (157.43 acres) is beautifully situated with views of both Chip Lake and Beta Lake. Fully fenced with a drilled well, power (\$50/month REA fee), a natural spring, and a small pond. Approximately 40 acres are currently hayed, with the balance of the property being treed or cleared. \$300/year in annual surface lease revenue. Taxes are \$52.15/year. Any GST applicable, is the responsibility of the Buyer. There are many options - potential for subdivision, build a home, or leave as-is and enjoy the beautiful area and everything it has to offer!