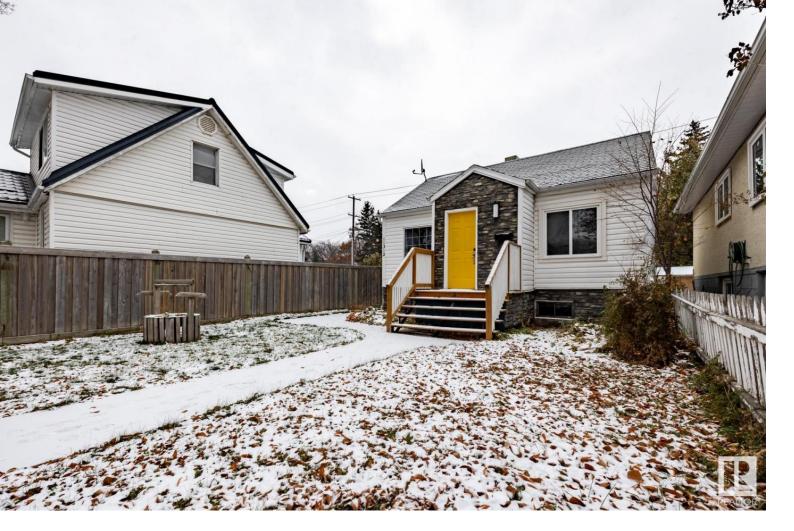

## 11312 84 Street Edmonton AB \$180,000

Nestled in Parkdale, this 572 sq ft bungalow is brimming with potential. Zoned RA7 on a 33'X120' lot. The main floor features a kitchen, living room, bathroom and bedroom. The developed basement adds 440 sq ft, featuring a rec room, a bedroom, and a bathroom. Offers subject to Court Review. Property is sold AS IS; WHERE IS. Seller makes no representations, warranties, or guarantees of any kind. Schedule A to accompany all offers.