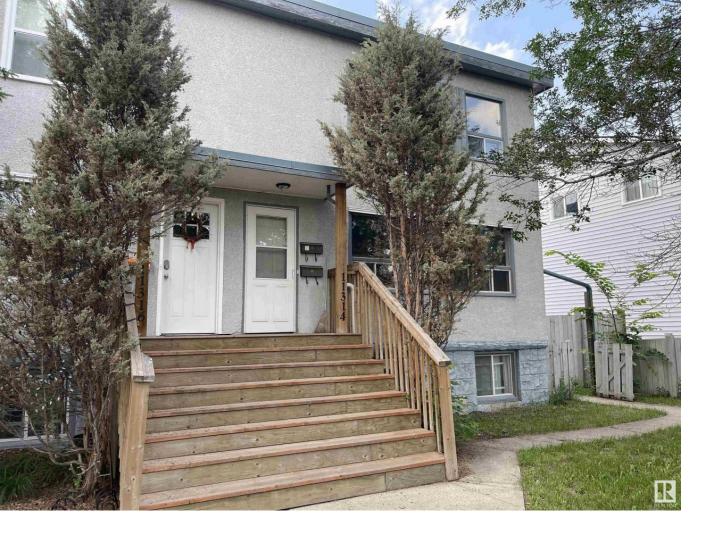

## 11314 109A Avenue Edmonton AB \$304,999

In the heart of Queen Mary Park is a 2 story 1/2 duplex! Features include; newer laminate floors, mocha kitchen cabinets, built-in microwave, formal dining rm., coved ceilings, second floor has 3 bedrooms, full bath & lots of storage. The fully finished basement has a bedroom, full bath, living rm., & kitchenette! Situated on a quiet residential street, just steps to school, playground & shopping. Perfect property for investors & or 1st. time buyers needing helpers with mortgage payments. An excellent assumeable mortgage at 1.75% till Feb. 15, 2026!