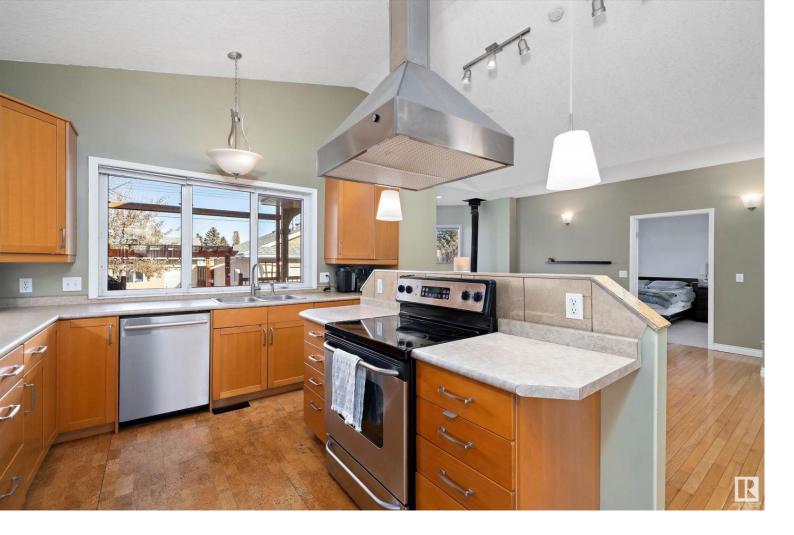

## 11318 110A Avenue Edmonton AB

\$554,900

Great Investment! Massive 1617 sq ft UPDATED BUNGALOW, TWO DETACHED GARAGES, 53ft x 150ft lot, front RV parking, all on a quiet street close to downtown, Kingsway, LRT, and NAIT/Macewan colleges! 4 bedroom, 3 FULL bath home has gorgeous hardwood floors throughout and an amazing layout including VAULTED CEILINGS in the living room which is open to the large kitchen with s/s appliances, corner pantry and ample cupboard space. L/R also includes a wood burning stove for those cozy winter nights. Second living room on main floor is large and bright and flows to the large dining room with french doors. Updated vinyl windows, newer shingles on both garages, MASSIVE deck and some of the nicest landscaping and perennials that you will find. Basement is fully finished with a rec room with dry bar, full bath, bedroom and large laundry room. Off front of house there is a long concrete pad perfect for RV parking. Amazing value for such a great location close to so many schools, shopping, and public transportation.