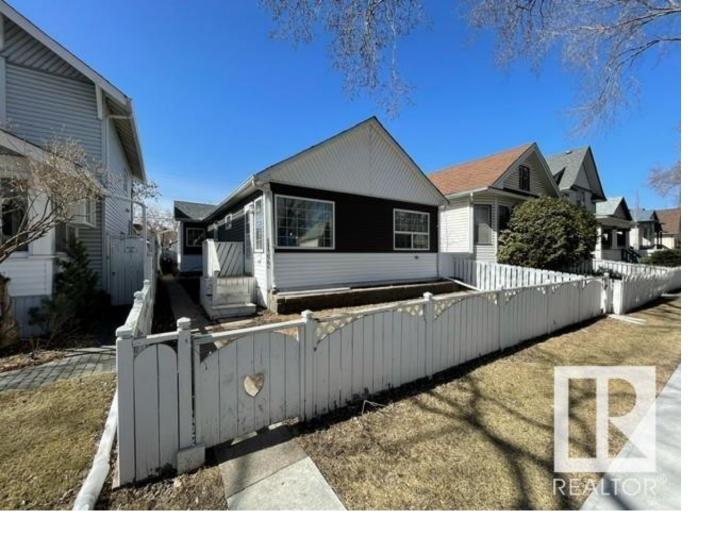

## 11322 96 Street Edmonton AB

\$249.900

MUST SELL! (33'x 119' lot) 1200 + SQUARE FOOT BUNGALOW WITH A NEWER 22' X 23' GARAGE! SOLID CHARACTER HOME IN A GREAT LOCATION! RENT OR LIVE IN. 2 +1 BEDROOMS, 4 PCE BATH ROOM. MAIN FLOOR FEATURES FRONT PORCH, SPACIOUS LIVING ROOM, DINING ROOM, BIG OPEN KITCHEN WITH PATIO DOORS TO A 14' X 23' DECK FOR SUMMERTIME PARTIES, LAMINATE & TILE FLOORING THROUGH OUT. ONE YEAR OLD NEW FURNACE. H20 TANK, SHINGLES, SIDING & EVES ALL DONE IN THE PAST 6 YEARS! ELECTICAL & WINDOWS IN THE PAST 10 YEARS. BASEMENT HAS ONE BEDROOM, REC ROOM. NICE YARD & A DETACHED GARAGE. MINUTES TO DWN TOWN. CLOSE TO SCHOOLS LRT, HOSPITAL, AND ALL AMENITIES. BRING ALL OFFERS!!