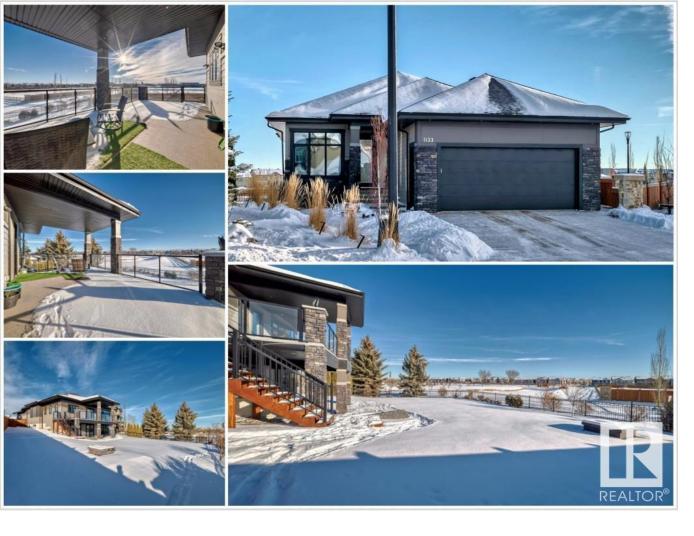

## 1133 HAINSTOCK Green Edmonton AB

\$1,198,000

Welcome to this Executive Walkout Custom Bungalow nicely situated on a CUL-DE-SAC in the well desired community of Jagare Ridge! Supersized pie shaped lot, East West Exposure w/over quarter an acre, 12,015 that backs onto lake. The main flr is open with a spacious living rm, a kitchen, dining & a primary bedrm that is exceptionally spacious & includes a spa-like ensuite w/gigantic walk-through closet. The kitchen is spacious & includes an island, 2 large pantries, high-end appliances & TALL European Cabinets. The family rm c/w floor to ceiling large windows that provides ample natural light & views of the green space. Lower level offers 2 bedrms, a full bathrm, & a rec rm w/sliding drs to take you to the professionally breath-taking landscaped yard. Close to shopping, public transportation & all amenities! You owe it to yourself to check it out! STOP WAITING, START LIVING!