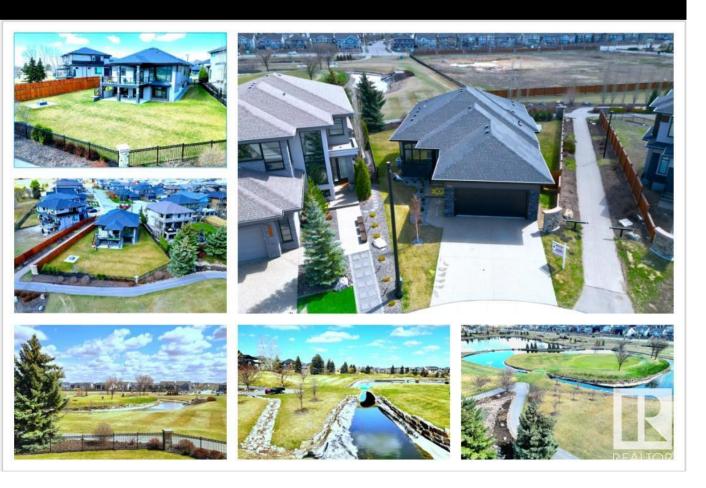

## 1133 HAINSTOCK Green Edmonton AB \$1,178,000

Welcome to this Executive Walkout Custom Bungalow nicely situated on a CUL-DE-SAC in the well desired community of Jagare Ridge! Supersized pie shaped lot, East West Exposure w/over quarter an acre, 12,015 that backs onto lake. The main flr is open with a spacious living rm, a kitchen, dining & a primary bedrm that is exceptionally spacious & includes a spa-like ensuite w/gigantic walk-through closet. The kitchen is spacious & includes an island, 2 large pantries, high-end appliances & TALL European Cabinets. The family rm c/w floor to ceiling large windows that provides ample natural light & views of the green space. Lower level offers 2 bedrms, a full bathrm, & a rec rm w/sliding drs to take you to the professionally breath-taking landscaped yard. Close to shopping, public transportation & all amenities! You owe it to yourself to check it out! STOP WAITING, START LIVING!