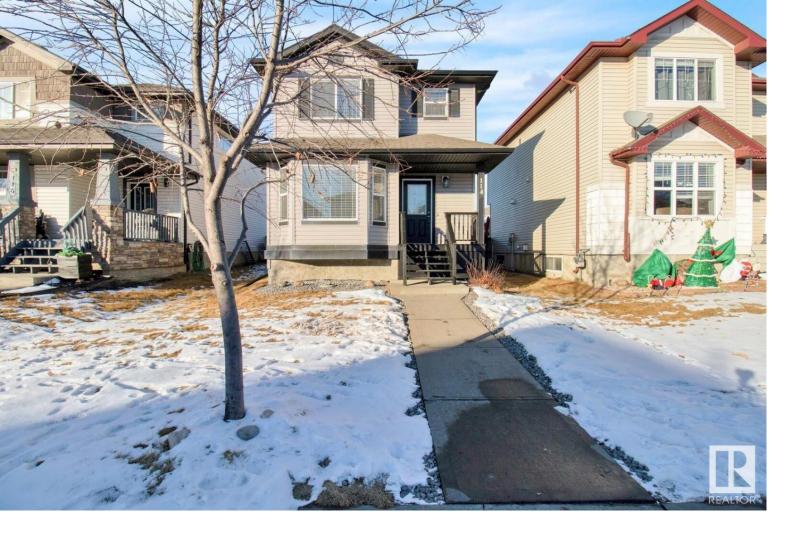

## 114 KEYSTONE Lane Leduc AB

\$389,800

Explore this inviting 1,500+ sq ft home in Westhaven Leduc. As you enter, a spacious den welcomes you, ideal as a living room, leading to a main floor adorned with newer Vinyl plank flooring. The kitchen, a chef's delight, features S/S appliances, quartz countertops, backsplash, and a corner pantry next to the dining area. The main floor also hosts a spacious living room & a convenient half bath. The entire home has been freshly painted, ensuring a pristine environment. Upstairs, new carpeting leads you to 3 bedrooms, with laundry facilities for ease. The Primary offers a tranquil retreat with a 3pc ensuite and walk-in closet. The basement is prepped for additional living space with framing for a bathroom and bedroom. Move-in ready, this home is ideally situated close to schools, shopping, and transportation, just minutes from EIA. Amenities include Air Conditioning, Deck, Double Detached garage, and a fenced and landscaped yard, making this home a perfect blend of convenience and style.