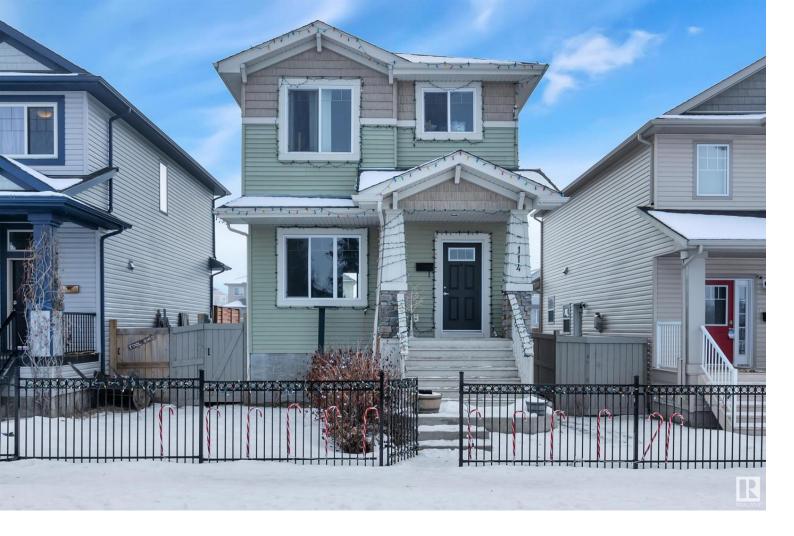

## 114 SUGAR MAPLE Lane Leduc AB

\$379,900

LOCATION! LOCATION! Sweet sought after Suntree Estates. Fronting to a PARK and bordering a GREEN SPACE, this nearly 1400 sf 2 storey, built in 2014 has everything to call home. Upon entering you are greeted with large foyer, 9 FT CEILINGS, laminate flooring, living room open concept to the dining and kitchen area. Kitchen has all Stainless Steel appliances and large island with plenty of cabinets. Mudroom, and 1/2 bath complete the main floor. Upstairs is carpeted, spacious primary bedroom with full bath and walk-in closet, additional 2 good sized bedrooms, convenient Laundry, and full bath finishes the upper floor. The basement is unspoiled, well laid out and ready for your development. Outside is a deck off the back door. Well priced! Close to all amenities! DON'T DELAY!!