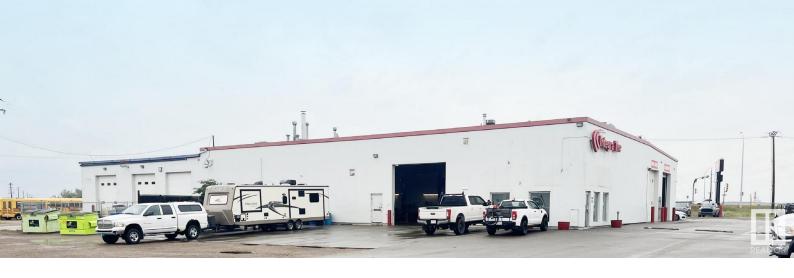

## 11402 89 Avenue Fort Saskatchewan AB

\$5,600,000

NAI Commercial is pleased to present an opportunity to acquire 22,651.5 SF multi-tenanted industrial investment property located at 11402 89 Avenue and 8906 114 Street, Fort Saskatchewan, AB ("the Subject Property"). The Subject Property represents a stable, income-producing asset operating on carefree NNN leases secured by various tenants. NOI: \$364,000 at an asking cap rate of 6.5%. 94.7% leased. Fully fenced yard. Located on Veterans Way (HWY 15). 3.95 Acres.