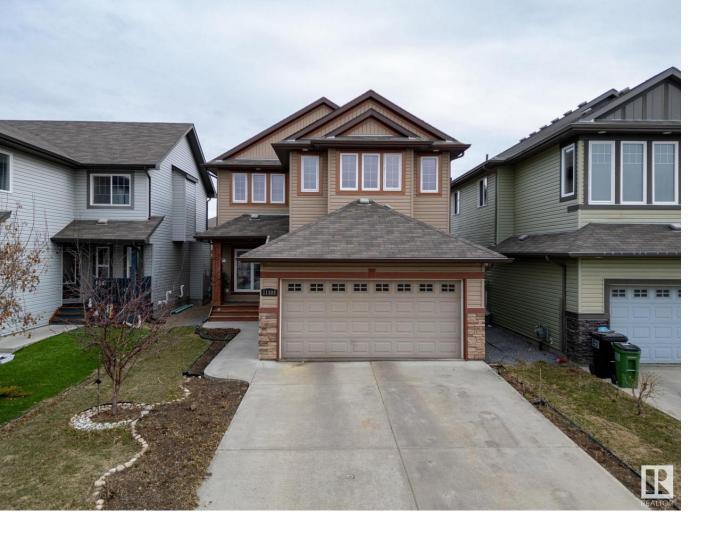

## 11408 15 Avenue Edmonton AB

\$619.800

IN PRISTINE CONDITION! shows 10/10 and impressive!! Nestled in the prestigious South West Community of Rutherford, This stunning 2370 sqft house boasts a grand and luxurious design. Main floor creates an open and spacious feel. Den off the foyer that can be used for 2nd sitting area, The fully upgraded kitchen with quartz countertops, roomy pantry, top-of-the-line built in appliances and grandeur Island for preparing delicious meals and hosting guests in the Cozy Family Room with Gas Fireplace, .The second floor offers a bonus room, a large primary bedroom w/ensuite; his and her Sink, walk-in closet, along w/two additional good sized bedrooms, main bathroom, a convenient laundry room. Bonus room is huge with vaulted ceilings. Unfinished basement have 3 windows awaits your personal touch. Walking distance to school, shopping, transit, future LRT and so on. So much to say about this home with no room to write, Seeing is believing!