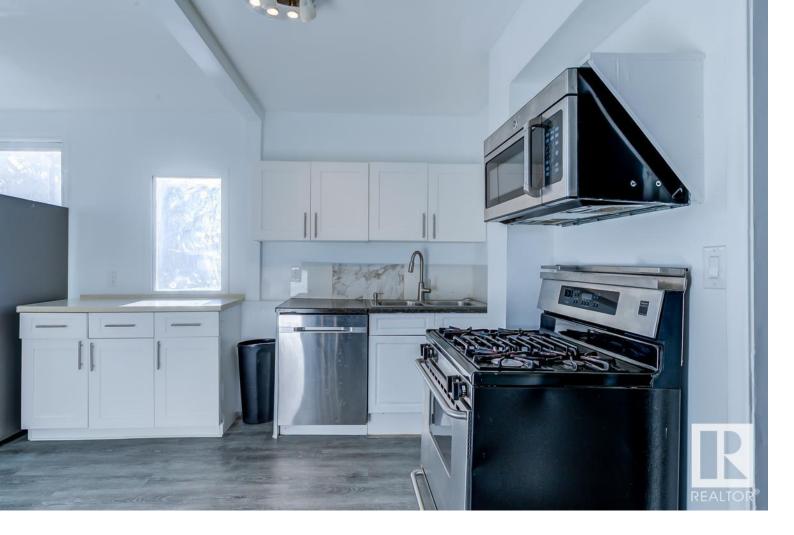

## 11414 81 Street Edmonton AB

\$398,500

Attention Investors! Here's an exceptional opportunity: a property in Parkdale, Edmonton with two above-grade kitchens, new furnace, hot water tank, electrical, plumbing, roof, and windows. Boasting nearly 2000 sqft, 5 bedrooms, and a bonus loft, this home sits on a quiet cul-de-sac close to NAIT, the Royal Alex Hospital, Kingsway Mall, Commonwealth Stadium, and downtown. The kitchen features updated stainless steel appliances, and the residence exudes charm with French doors, barn doors, and exposed brick. The attic has been converted into an extra bedroom or bonus space. Upon entry, bask in the abundant natural light from oversized windows and the timeless character preserved throughout. With a 10-foot ceiling height, a spacious west-facing backyard, a double detached garage, and carport, the property offers immense potential.