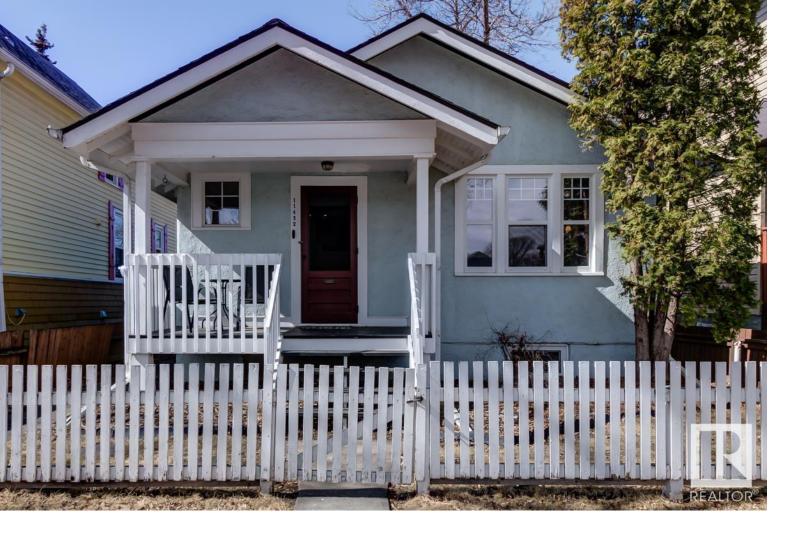

## 11432 88 Street Edmonton AB \$249,888

Charming home in the community of Parkdale! This 2 bedroom, 2 bath home, has loads of character and personality. Original hardwood floors throughout open living/dining area, and the primary bedroom . Bright and spacious layout, decorative feature fireplace , with nook, and original tile , glass door knobs .Beautiful main bath, with original cast iron refurbished claw foot tub, chromed feet, subway tile and hexagon floor tiles, storage and a pedestal sink. The retro diner kitchen has subway tile, checkerboard vinyl floors, gas stove , eating nook that overlooks the sunny west yard. Lower level has laundry, storage area , a second bathroom and a large family room/2nd bedroom flexspace with hardwood floors. Fantastic yard with perennial beds, lilac trees , garden area, rear deck , fire pit and fully fenced . Oversized single garage, and room to park more vehicles/toys as needed. Upgrades: new shingles 2024 , insulation , windows, furnace, and hot water tank . Great condo alternative/starter ! Live simply!