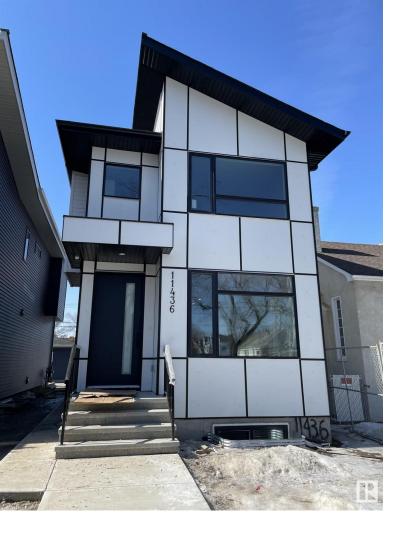

## 11436 101 Street Edmonton AB

\$559,980

LEGAL SUITE!!! Located in one of Edmonton's highly sought after neighborhoods of Spruce Avenue, this brand new 2 storey home is designed to allow you to live in the modern era yet still have the traditional heritage style feel of the neighborhood. This professionally styled home is close to the Royal Alexandra Hospital, Jasper Ave and N.A.I.T. The open concept layout features, engineered hardwood floors, fireplace with tile surround, massive and inviting kitchen with quartz counter tops. The colors are tastefully chosen throughout the home from fixtures to tiles to cabinets. Head upstairs to the spacious master bedroom with large walk-in closet with custom built organizers and a 4 pc ensuite with a custom tiled shower and double vanities. There's also a 2nd 5pc bathroom and 2 more bedrooms. The laundry room is conveniently located on the second floor with upper cabinets. The basement will be completed by the builder with a legal suite. This is your chance to own a brand new affordable infill.